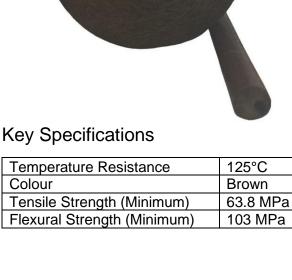

## Overview

Fabric Bakelite Rod is a tough, strong and an economical form of solid rod available in a selection of sizes.

Made from phenolic resin reinforced with layers of woven cloth, this brown rod will handle temperatures up to 125°C. Bakelite Rod also has good electrical insulation characteristics and is widely used in low to medium voltage applications.